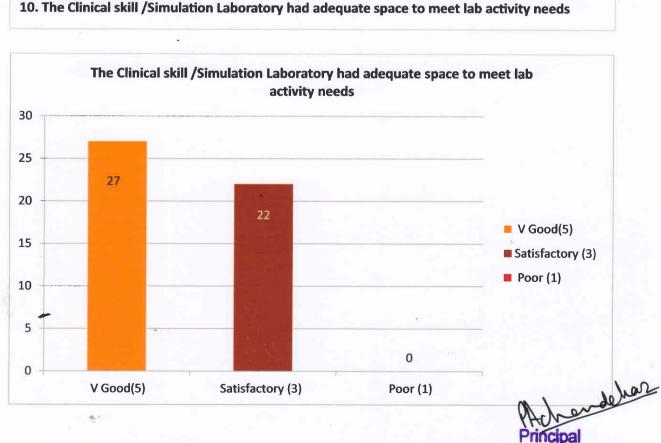

be used during the nursing skill



#### 2. Equipment are functioning and ensures learning abilities





3. Laboratory is readily available for skill development

4. The Laboratory serves the right environment for nursing skills learning and practise



hedelas Principal Dr.V.V.P.F's College of Nursing Ahmednagar

5. The Laboratory offers hands-on learning before the actual patient care



6. The lab in charges were cooperative



Achadolias Principal Dr.V.V.P.F's College of Nursing Ahmednagar



7. It helps to build confidence and overcome fear in performing nursing procedures

8. Provides opportunity for each student to perform the skill taught in laboratory

걸



Dr.V.V.P.F's College of Nursing Ahmednagar



9. There is an adequate faculty to assist during practice in open lab hours



Principal Dr.V.V.P.F's College of Nursing\* Ahmednagar