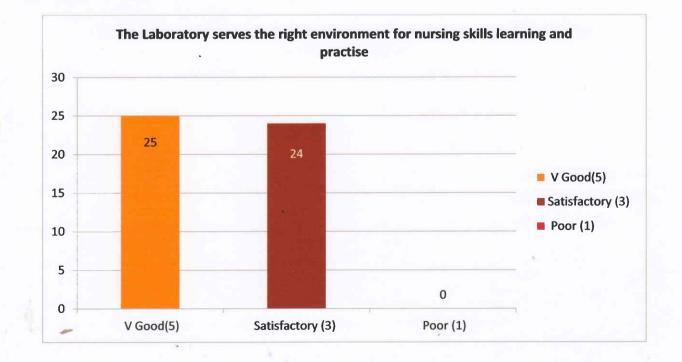

#### 2. Equipment are functioning and ensures learning abilities

3. Laboratory is readily available for skill development

4. The Laboratory serves the right environment for nursing skills learning and practise