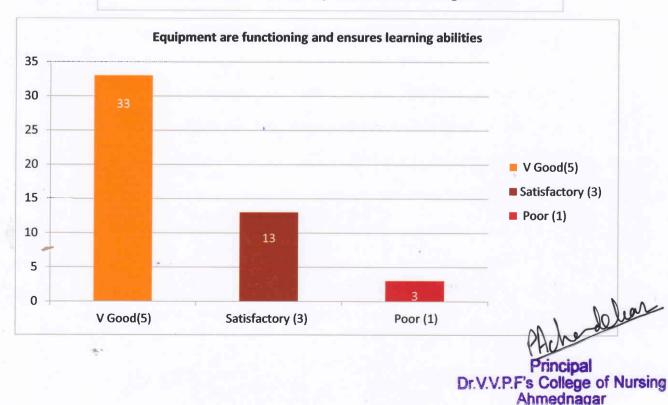

#### 2. Equipment are functioning and ensures learning abilities

3. Laboratory is readily available for skill development

4. The Laboratory serves the right environment for nursing skills learning and practise