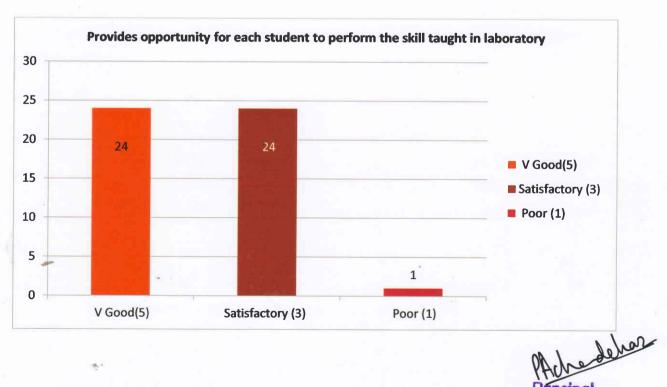

7. It helps to build confidence and overcome fear in performing nursing procedures

8. Provides opportunity for each student to perform the skill taught in laboratory

걸

Dr.V.V.P.F's College of Nursing Ahmednagar