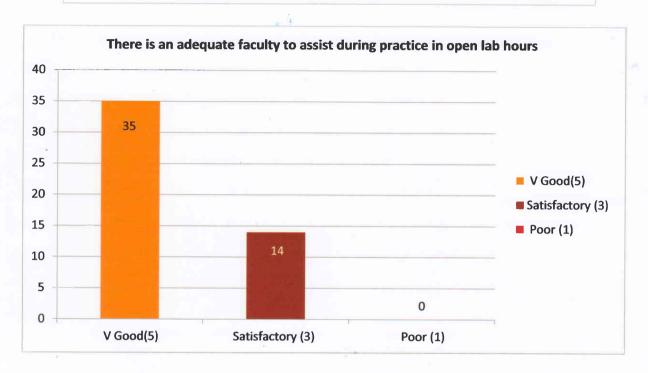

9. There is an adequate faculty to assist during practice in open lab hours

Principal Dr.V.V.P.F's College of Nursing\* Ahmednagar