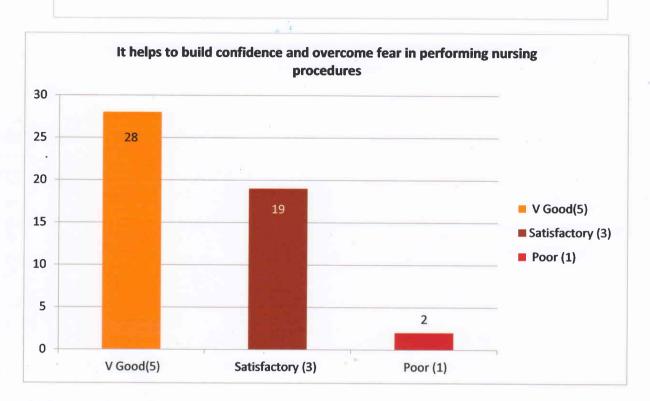

7. It helps to build confidence and overcome fear in performing nursing procedures

8. Provides opportunity for each student to perform the skill taught in laboratory

걸

Dr.V.V.P.F's College of Nursing Ahmednagar