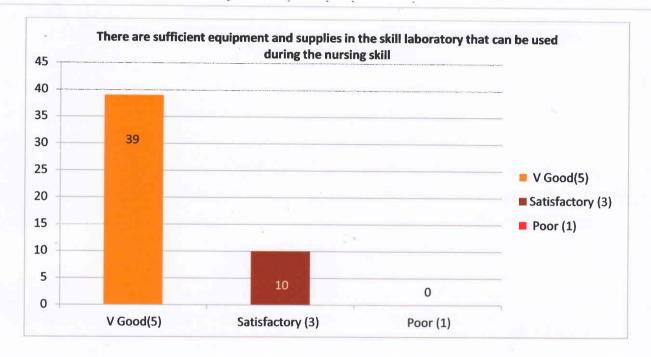

### 1. There are sufficient equipment and supplies in the skill laboratory that can be used during the nursing skill