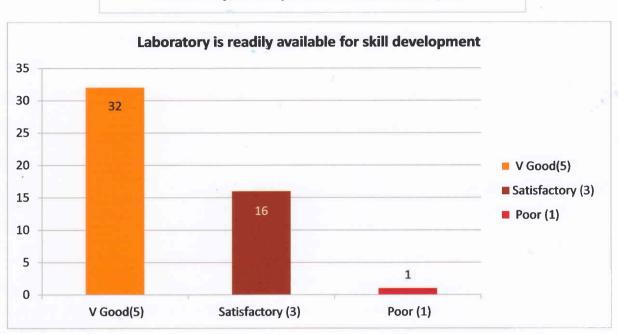

#### 2. Equipment are functioning and ensures learning abilities

3. Laboratory is readily available for skill development

4. The Laboratory serves the right environment for nursing skills learning and practise